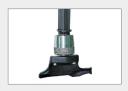

- Side bead breaker with adjustment for wider wheels.
- High turret for up to 15"wide wheels.
- 10"-24" turntable clamping.
- Plastic inserts for rim protection, plastic jaws and bead breaker cover.
- Single phase motor 3 pin plug.
- Air supply 8-10 bar 115-145 psi.

Protection covers for bead breaker & jaws included.

Optional bead roller.

Pnuematic side assist arm.

Two position fast bead breaker.

Easy removable pedal box.