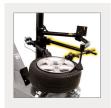

**T2210-PRO Tyre Changer** 

1050mm (41")

381mm (15")

The Technique T2210-PRO Fully automatic 24" tyre changer will meet the highest of demands from any operator.

The side assist arm is supplied with two adaptor arms with an option of an extra roller for lifting the bottom bead.

- Side bead breaker with adjustment for wider wheels.
- High turret for up to 15"wide wheels.
- 10"-24" turntable clamping.
- Plastic inserts for rim protection, plastic jaws and bead breaker cover.
- Single phase motor 3 pin plug.
- Air supply 8-10 bar 115-145 psi.