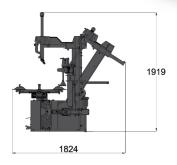

**T2210-PRO Tyre Changer** 

1050mm (41")

381mm (15")

The Technique T2210-PRO Fully automatic 24" tyre changer will meet the highest of demands from any operator.

The side assist arm is supplied with two adaptor arms with an option of an extra roller for lifting the bottom bead.