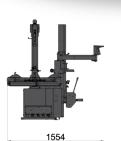

**T2210-PRO Tyre Changer** 

1050mm (41")

381mm (15")

The Technique T2210-PRO Fully automatic 24" tyre changer will meet the highest of demands from any operator.

The side assist arm is supplied with two adaptor arms with an option of an extra roller for lifting the bottom bead.